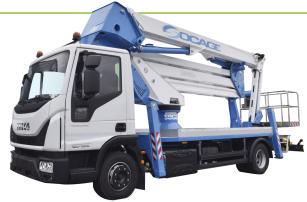

## **WORKING DIAGRAM**

### INFO

### **STANDARD ACCESSORIES**

#### MAXIMUM AREA









BASKET SIZE







# a AUTOMATIC STABILIZATION

The SPEED function is a new solution present in Socage's Aerial Working Platforms on Chassis. It brings great advantages including increasing safety and facilitating the correct use of the necessary stabilization maneuver to start working. With a single button, even from the basket, it allows to obtain stabilization in a safe, simple and fast way, quickly overcoming the irregularities of the ground.



- · SPEED automatic closing
- SPEED automatic stabilization from the basket and from the ground
- Proportional electrohydraulic controls with regulation of the speed of all movements
- Double or triple working area depending on the installation
- · Ar