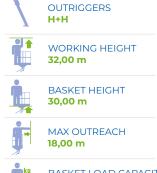

## **WORKING DIAGRAM**

### INFO

### **STANDARD ACCESSORIES**

#### MAXIMUM AREA









BASKET SIZE







# a AUTOMATIC STABILIZATION

The SPEED function is a new solution present in Socage's Aerial Working Platforms on Chassis. It brings great advantages including increasing safety and facilitating the correct use of the necessary stabilization maneuver to start working. With a single button, even from the basket, it allows to obtain stabilization in a safe, simple and fast way, quickly overcoming the irregularities of the ground.



- · SPEED automatic closing
- SPEED automatic stabilization from the basket and from the ground
- Proportional electrohydraulic controls with regulation of the speed of all movements
- Double or triple working area depending on the installation
- · Articulated final jib
- Electronic safe system CAN BUS
- Engine start/stop from the basket