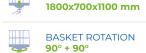

## **WORKING DIAGRAM**

### INFO

### **STANDARD ACCESSORIES**

#### MAXIMUM AREA









BASKET SIZE







# a AUTOMATIC STABILIZATION

The SPEED function is a new solution present in Socage's Aerial Working Platforms on Chassis. It brings great advantages including increasing safety and facilitating the correct use of the necessary stabilization maneuver to start working. With a single button, even from the basket, it allows to obtain stabilization in a safe, simple and fast way, quickly overcoming the irregularities of the ground.



- · SPEED automatic closing
- SPEED automatic stabilization from the basket and from the ground
- Proportional electrohydraulic controls with regulation of the speed of all movements
- Double or triple working area depending on the installation
- · Articulated final jib
- Electronic safe system CAN BUS
- Engine start/stop from the basket
- ·