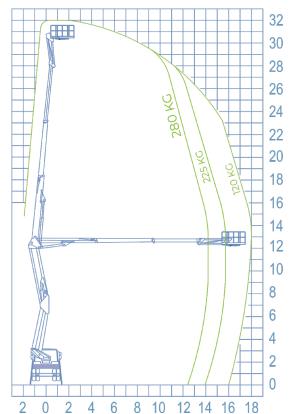

## **WORKING DIAGRAM**

### INFO

### **STANDARD ACCESSORIES**

#### MAXIMUM AREA









BASKET SIZE







# a AUTOMATIC STABILIZATION

The SPEED function is a new solution present in Socage's Aerial Working Platforms on Chassis. It brings great advantages including increasing safety and facilitating the correct use of the necessary stabilization maneuver to start working. With a single button, even from the basket, it allows to obtain stabilization in a safe, simple and fast way, quickly overcoming the irregularities of the ground.



- · SPEED automatic closing
- SPEED automatic stabilization from the basket and from the ground
- Proportional electrohydraulic controls with regulation of the speed of all movements
- Double or triple working area depending on the installation
- · Articulated final jib
- Electronic safe system CAN BUS
- Engine start/stop from the baske