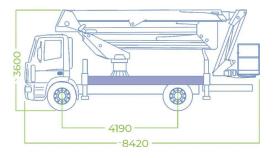

ven from the basket, it allows to obtain stabilization in a safe, simple and fast way, quickly overcoming the irregularities of the ground.



- · SPEED automatic closing
- SPEED automatic stabilization from the basket and from the ground
- Proportional electrohydraulic controls with regulation of the speed of all movements
- Double or triple working area depending on the installation
- · Articulated final jib
- Electronic safe system CAN BUS
- Engine start/stop from the basket
- · Heat exchanger
- · 4 outrigger plates
- Socket 230V
- · Magnetic roto-lamp on the vehicle cabin
- · Cataphoresis treatment with powder coating
- · Aerial part centering light on the basket
- · Tool trunk
- Under-run
- · 150 mm aluminum side rails
- · LED rear bumper lights
- \* LED rotating beacon on truck cab







- · Emergency button
- · Emergency manual hand pump
- · Cross-check of open stabilizers
- Multi-axial device for visual control of frame stabilization
- · Intelligent cabin anti-collision sensor
- · Load limiter in the basket
- · Moment limiting device with double security
- Chassis flatness sensor
- · Flanged block valves
- Differentiated filtering hydraulic system with high efficiency filters both on the delivery lines and on the return lines
- · Automatic basket leveling
- · Automatic PTO deactivation
- · Warning horn from the basket
- SSW Socage Safe Workplace safety lights on the aerial part