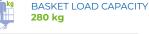

## **WORKING DIAGRAM**

### INFO

### **STANDARD ACCESSORIES**

#### MAXIMUM AREA









BASKET SIZE







# a AUTOMATIC STABILIZATION

The SPEED function is a new solution present in Socage's Aerial Working Platforms on Chassis. It brings great advantages including increasing safety and facilitating the correct use of the necessary stabilization maneuver to start working. With a single button, even from the basket, it allows to obtain stabilization in a safe, simple and fast way, quickly overcoming the irregularities of the ground.



- · SPEED automatic closing
- SPEED automatic stabilization from the basket and from the ground
- Proportional electrohydraulic controls with regulation of the speed of all movements
- Double or triple working area depending on the installation
- · Articulated final jib
- Electronic safe system CAN BUS
- Engine start/stop from the basket
-