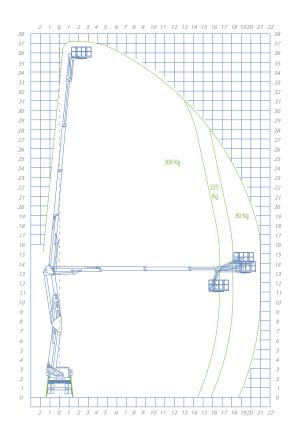

## WORKING DIAGRAM

**OUTRIGGERS** 

Extensible H+H

WORKING HEIGHT

37,3 mt

**BASKET HEIGHT** 

35.3 mt

MAX OUTREACH

21 mt

BASKET LOAD CAPACITY

300 kg

**BASKET SIZE** 

CONTROLS

Electric

TURRET ROTATION

700°

GVW

18 ton