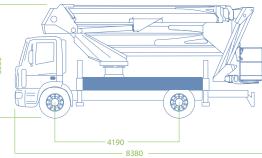

## WORKING DIAGRAM

**OUTRIGGERS** 

Extensible H+H

WORKING HEIGHT

37,3 mt

**BASKET HEIGHT** 

35.3 mt

MAX OUTREACH

21 mt

BASKET LOAD CAPACITY

300 kg

**BASKET SIZE** 

CONTROLS

Electric

TURRET ROTATION

700°

GVW

18 ton