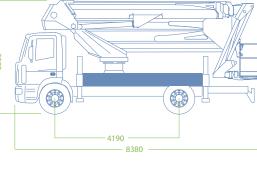

## WORKING DIAGRAM

**OUTRIGGERS** 

Extensible H+H

WORKING HEIGHT

37,3 mt

**BASKET HEIGHT** 

35.3 mt

MAX OUTREACH

21 mt

BASKET LOAD CAPACITY

300 kg

**BASKET SIZE** 

CONTROLS

Electric

TURRET ROTATION

700°

GVW

18 ton