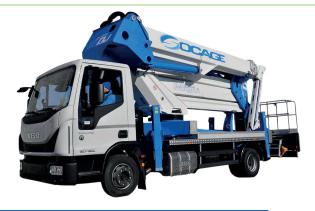

## WORKING DIAGRAM





**OUTRIGGERS** 

Extensible H+H



WORKING HEIGHT

37,3 mt



**BASKET HEIGHT** 

35.3 mt



MAX OUTREACH

21 mt



BASKET LOAD CAPACITY

300 kg



**BASKET SIZE** 





CONTROLS

Electric



TURRET ROTATION

700°



GVW

18 ton

## STANDARD ACCESSORIES

# [a] AUTOMATIC STABILIZATION

The "SPEED" function is a new solution present in Socage's Aerial Working Platforms on Chassis. It brings great advantages including increasing safety and facilitating the correct use of the necessary stablization maneuver to start working.

With a single button, even from the basket, it allows to obtain stabilization in a safe, simple and fast way, quickly overcoming the irregularities of the ground.

### **DATA SHEET**

- Aluminum basket: dimensions 2000 x 800 x 1100 mm
- Hydraulic