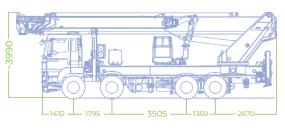

## OUTRIGGERS HE+HE

WORKING HEIGHT 74,50 m

**BASKET HEIGHT** 72,50 m

MAX OUTREACH 39,50 m

**BASKET LOAD CAPACITY** 600 kg

**BASKET SIZE** 2300/3600x900x1100 mm

**BASKET ROTATION** 180° + 180°

CONTROLS Electric

TURRET ROTATION

GVW 32 ton