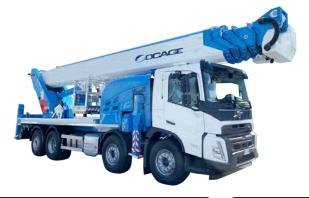

### **WORKING DIAGRAM**

WORKING AREA WITH IN-SHAPE STABILIZATION

MAN TGM 35.470 - 8X2-6 - PASSO 5300