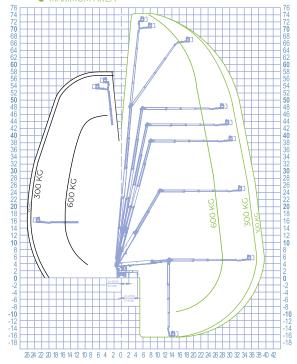

## OUTRIGGERS HE+HE

WORKING HEIGHT 74,50 m

**BASKET HEIGHT** 72,50 m

MAX OUTREACH 39,50 m

**BASKET LOAD CAPACITY** 600 kg

**BASKET SIZE** 2300/3600x900x1100 mm

**BASKET ROTATION** 180° + 180°

CONTROLS Electric

TURRET ROTATION

GVW 32 ton

# AREA MIN. AREA MAX AREA MAX

STABILISERS WITH MAX AREA